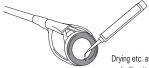

[Kizu] is buried repeating drying when the instant adhesive is opened, and piled up in the part of the crack after it is confirmed that there is neither dirt nor getting wet in the ring.

Drying etc. are repeated when drying. and piling it up when piling it up on [kizu].