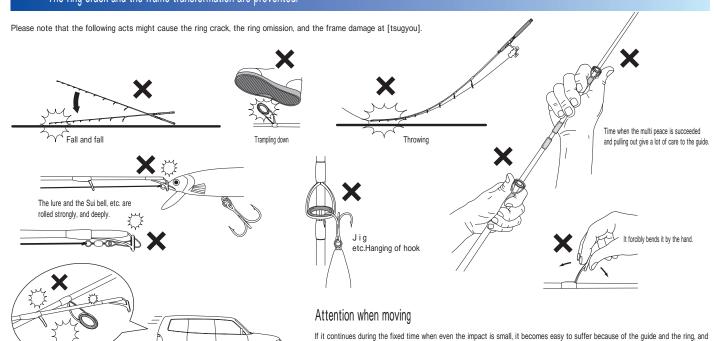

## The ring crack and the frame transformation are prevented.

. Please note the opening and shutting of the door and the power window enough.

for the ring crack, the ring omission, and the frame damage to happen. With the rod belt to encase the rod in the carlt firmly bundles, and we will recommend putting on steady space without impossibility or setting it in the rod

holder only for the car after the exclusive use and top a cover is installed.

The guide rings of FUJI are all made of ceramics fine. [Fu]It excels extremely in durability, and [a;inseramikku] might crack if it strikes close to home by falling and throwing though it is the best material as the guide ring. Please note handling including