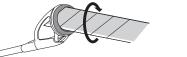

The blade of the cutter is hit in the ring, and they are made to round with [guru]. RingThe blade is caught with [kachi] if there are a lack and a crack.

. This time, even if the blade of the time cutter is applied, the ring cannot be planed.

Or, [guru] and the mystery see the inside of the ring in the line that picks up the slack. The line is caught if there are a lack and a crack of the ring.

> . There is a method of passing women's stockings long and slenderly cut through the ring and the examination, too.